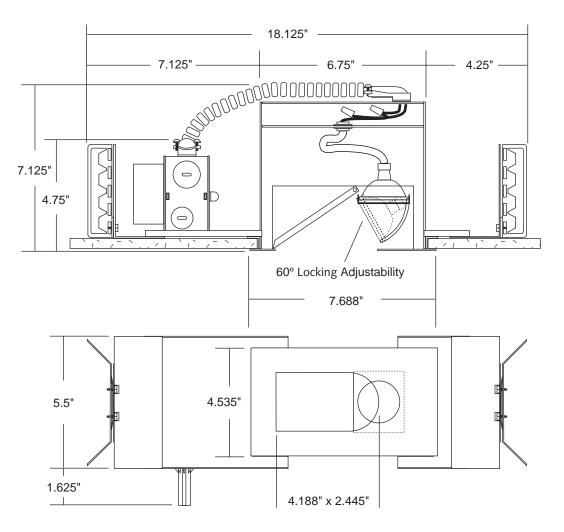

**Housing Construction:** 

Plaster frame and housing are 18 gauge CRS with durable powder coat finish.

Integral electronic transformer with 14 gauge CRS galvanized J-Box assembly. External thermal protection. UL listed for through branch wiring for 8 #12, 90°C supply conductors or 60°C supply conductors for end of run.

Type: Project: Combo Mini Recessed Wall Accent ☐ CM1W ☐ CM1B One (1) Light 60° Adjustable ☐ CM1S **New Construction Housing - 7.13" Height** 12V Bi-Pin Base MR16 Lamp 75 Watts Max.

Provided with two (2) 14 gauge steel butterfly type brackets for black iron installations.

Vent holes in housing (1/2" diameter) provide cooler operation.

Lamp adjusts 60° for variable beam placement.

Housing adjusts in plaster frame to accommodate various ceiling thicknesses.

| Item # | Description                     | Finish | Voltage / Wattage |
|--------|---------------------------------|--------|-------------------|
| CM1W   | Combo Mini Recessed Wall Accent | White  | 12V / 75W Max.    |
| CM1B   | One Light 60º Adjustable        | Black  |                   |
| CM1S   |                                 | Silver |                   |
|        |                                 |        |                   |
|        |                                 |        |                   |